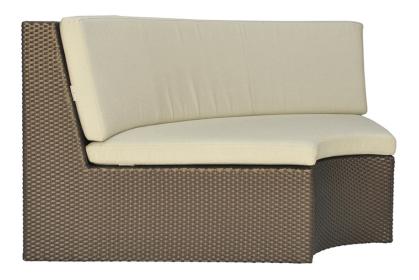

## SEE! CLOSED MODULE **CONCAVE 90**

DESIGNED BY MICHAEL VANDERBYL THE SEE! COLLECTION

FRAME LIST PRICE STARTING AT: \$5,800

Product Number 733-11-123-40-00

FRAME: ALUMINUM WITH JANUSCOAT. SEAT & BACK: HANDWOVEN JANUSFIBER®. INCLUDES (1) GANGING CLIP. INTEGRATED D RINGS FOR SEAT CUSHION ATTACHMENT INCLUDED ON OUTDOOR SEATING PRODUCT ONLY CUSHION REQUIRED SOLD SEPARATELY.

| W      | 36.25" | 92 CM   |
|--------|--------|---------|
| D      | 68.5"  | 174 CM  |
| Н      | 31"    | 79 CM   |
| SH     | 13.5"  | 34 CM   |
| OSH    | 16.5"  | 42 CM   |
| WEIGHT | 65 LBS | 29.5 KG |

FINISH SHOWN: BRONZE

NON-STOCKED FINISHES

**ENVIRONMENTS** 

HIGHLIGHTS