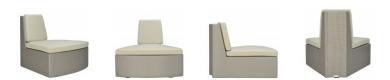

## SEE! CLOSED MODULE CONVEX 45

DESIGNED BY MICHAEL VANDERBYL THE SEE! COLLECTION

FRAME LIST PRICE STARTING AT: \$2,723

Product Number 733-11-122-63-00

FRAME: ALUMINUM WITH JANUSCOAT. SEAT & BACK: HANDWOVEN JANUSFIBER®. INCLUDES (1) GANGING CLIP. INTEGRATED D RINGS FOR SEAT CUSHION ATTACHMENT INCLUDED ON OUTDOOR SEATING PRODUCT ONLY CUSHION REQUIRED SOLD SEPARATELY.