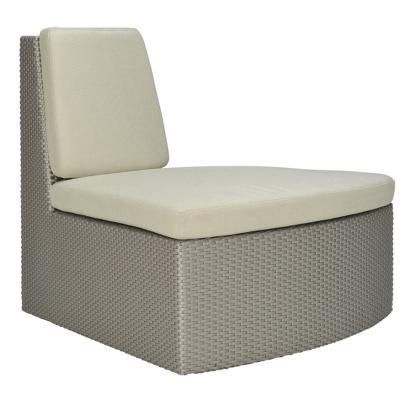

## SEE! CLOSED MODULE CONVEX 45

DESIGNED BY MICHAEL VANDERBYL THE SEE! COLLECTION

FRAME LIST PRICE STARTING AT: \$2,723

Product Number 733-11-122-63-00

FRAME: ALUMINUM WITH JANUSCOAT. SEAT & BACK: HANDWOVEN JANUSFIBER®. INCLUDES (1) GANGING CLIP. INTEGRATED D RINGS FOR SEAT CUSHION ATTACHMENT INCLUDED ON OUTDOOR SEATING PRODUCT ONLY CUSHION REQUIRED SOLD SEPARATELY.

| W      | 36.25" | 92 CM   |  |
|--------|--------|---------|--|
| D      | 39.75" | 101 CM  |  |
| Н      | 31"    | 79 CM   |  |
| SH     | 13.5"  | 34 CM   |  |
| OSH    | 16.5"  | 42 CM   |  |
| WEIGHT | 36 LBS | 16.3 KG |  |
|        |        |         |  |