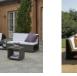

## SEE! CLOSED MODULE CORNER

DESIGNED BY MICHAEL VANDERBYL THE SEE! COLLECTION

FRAME LIST PRICE STARTING AT: \$2,901

Product Number 733-11-113-40-00

FRAME: ALUMINUM WITH JANUSCOAT. SEAT & BACK: HANDWOVEN JANUSFIBER®. INCLUDES (1) GANGING CLIP. INTEGRATED D RINGS FOR SEAT CUSHION ATTACHMENT INCLUDED ON OUTDOOR SEATING PRODUCT ONLY CUSHION REQUIRED SOLD SEPARATELY.

| W      | 36.25" | 92 CM   |  |
|--------|--------|---------|--|
| D      | 36.25" | 92 CM   |  |
| Н      | 31"    | 79 CM   |  |
| SH     | 13.5"  | 34 CM   |  |
| OSH    | 16.5"  | 42 CM   |  |
| WEIGHT | 47 LBS | 21.3 KG |  |
|        |        |         |  |

FINISH SHOWN: BRONZE

STOCKED FINISHES

ENVIRONMENTS

HIGHLIGHTS

WWW.JANUSETCIE.COM 800.24.JANUS +1 310 652 7090