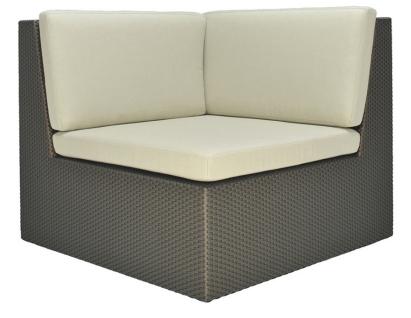

## SEE! CLOSED MODULE CORNER

DESIGNED BY MICHAEL VANDERBYL THE SEE! COLLECTION

FRAME LIST PRICE STARTING AT: \$2,901

Product Number 733-11-113-40-00

FRAME: ALUMINUM WITH JANUSCOAT. SEAT & BACK: HANDWOVEN JANUSFIBER®. INCLUDES (1) GANGING CLIP. INTEGRATED D RINGS FOR SEAT CUSHION ATTACHMENT INCLUDED ON OUTDOOR SEATING PRODUCT ONLY CUSHION REQUIRED SOLD SEPARATELY.

| W      | 36.25" | 92 CM   |  |
|--------|--------|---------|--|
| D      | 36.25" | 92 CM   |  |
| Н      | 31"    | 79 CM   |  |
| SH     | 13.5"  | 34 CM   |  |
| OSH    | 16.5"  | 42 CM   |  |
| WEIGHT | 47 LBS | 21.3 KG |  |
|        |        |         |  |

FINISH SHOWN: BRONZE

STOCKED FINISHES

ENVIRONMENTS

HIGHLIGHTS

WWW.JANUSETCIE.COM 800.24.JANUS +1 310 652 7090