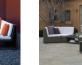

## SEE! CLOSED MODULE CORNER

DESIGNED BY MICHAEL VANDERBYL THE SEE! COLLECTION

FRAME LIST PRICE STARTING AT: \$2,901

Product Number 733-11-113-40-00

FRAME: ALUMINUM WITH JANUSCOAT. SEAT & BACK: HANDWOVEN JANUSFIBER®. INCLUDES (1) GANGING CLIP. INTEGRATED D RINGS FOR SEAT CUSHION ATTACHMENT INCLUDED ON OUTDOOR SEATING PRODUCT ONLY CUSHION REQUIRED SOLD SEPARATELY.

| W      | 36.25" | 92 CM   |  |
|--------|--------|---------|--|
| D      | 36.25" | 92 CM   |  |
| Н      | 31"    | 79 CM   |  |
| SH     | 13.5"  | 34 CM   |  |
| OSH    | 16.5"  | 42 CM   |  |
| WEIGHT | 47 LBS | 21.3 KG |  |
|        |        |         |  |

FINISH SHOWN: BRONZE

STOCKED FINISHES

ENVIRONMENTS

HIGHLIGHTS

WWW.JANUSETCIE.COM 800.24.JANUS +1 310 652 7090