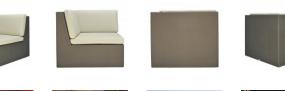

## SEE! CLOSED MODULE CORNER

DESIGNED BY MICHAEL VANDERBYL THE SEE! COLLECTION

FRAME LIST PRICE STARTING AT: \$2,901

Product Number 733-11-113-40-00

FRAME: ALUMINUM WITH JANUSCOAT. SEAT & BACK: HANDWOVEN JANUSFIBER®. INCLUDES (1) GANGING CLIP. INTEGRATED D RINGS FOR SEAT CUSHION ATTACHMENT INCLUDED ON OUTDOOR SEATING PRODUCT ONLY CUSHION REQUIRED SOLD SEPARATELY.

| W      | 36.25" | 92 CM   |  |
|--------|--------|---------|--|
| D      | 36.25" | 92 CM   |  |
| Н      | 31"    | 79 CM   |  |
| SH     | 13.5"  | 34 CM   |  |
| OSH    | 16.5"  | 42 CM   |  |
| WEIGHT | 47 LBS | 21.3 KG |  |
|        |        |         |  |