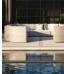

## SEE! CLOSED MODULE CORNER

DESIGNED BY MICHAEL VANDERBYL THE SEE! COLLECTION

FRAME LIST PRICE STARTING AT: \$2,901

Product Number 733-11-113-40-00

FRAME: ALUMINUM WITH JANUSCOAT. SEAT & BACK: HANDWOVEN JANUSFIBER®. INCLUDES (1) GANGING CLIP. INTEGRATED D RINGS FOR SEAT CUSHION ATTACHMENT INCLUDED ON OUTDOOR SEATING PRODUCT ONLY CUSHION REQUIRED SOLD SEPARATELY.

| W      | 36.25" | 92 CM   |  |
|--------|--------|---------|--|
| D      | 36.25" | 92 CM   |  |
| Н      | 31"    | 79 CM   |  |
| SH     | 13.5"  | 34 CM   |  |
| OSH    | 16.5"  | 42 CM   |  |
| WEIGHT | 47 LBS | 21.3 KG |  |
|        |        |         |  |

FINISH SHOWN: BRONZE

STOCKED FINISHES

ENVIRONMENTS

HIGHLIGHTS

WWW.JANUSETCIE.COM 800.24.JANUS +1 310 652 7090