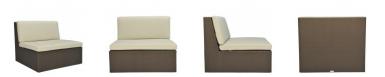

## SEE! CLOSED MODULE CENTER WIDE

DESIGNED BY MICHAEL VANDERBYL THE SEE! COLLECTION

FRAME LIST PRICE STARTING AT: \$2,884

Product Number 733-11-112-40-00

FRAME: ALUMINUM WITH JANUSCOAT. SEAT & BACK: HANDWOVEN JANUSFIBER®. INCLUDES (1) GANGING CLIP. INTEGRATED D RINGS FOR SEAT CUSHION ATTACHMENT INCLUDED ON OUTDOOR SEATING PRODUCT ONLY CUSHION REQUIRED SOLD SEPARATELY.

| W      | 36.25" | 92 CM   |
|--------|--------|---------|
| D      | 36.25" | 92 CM   |
| Н      | 31"    | 79 CM   |
| SH     | 13.5"  | 34 CM   |
| OSH    | 16.5"  | 42 CM   |
| WEIGHT | 39 LBS | 17.7 KG |