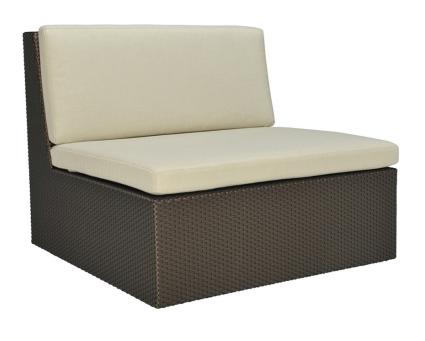

## SEE! CLOSED MODULE CENTER WIDE

DESIGNED BY MICHAEL VANDERBYL THE SEE! COLLECTION

FRAME LIST PRICE STARTING AT: \$2,884

Product Number 733-11-112-40-00

FRAME: ALUMINUM WITH JANUSCOAT. SEAT & BACK: HANDWOVEN JANUSFIBER®. INCLUDES (1) GANGING CLIP. INTEGRATED D RINGS FOR SEAT CUSHION ATTACHMENT INCLUDED ON OUTDOOR SEATING PRODUCT ONLY CUSHION REQUIRED SOLD SEPARATELY.

| W      | 36.25" | 92 CM   |
|--------|--------|---------|
| D      | 36.25" | 92 CM   |
| Н      | 31"    | 79 CM   |
| SH     | 13.5"  | 34 CM   |
| OSH    | 16.5"  | 42 CM   |
| WEIGHT | 39 LBS | 17.7 KG |

FINISH SHOWN: BRONZE

STOCKED FINISHES

**ENVIRONMENTS** 

HIGHLIGHTS