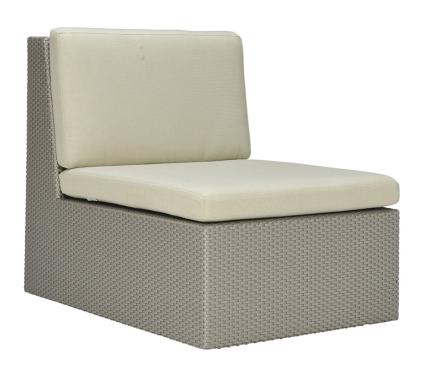

## SEE! CLOSED MODULE **CENTER**

DESIGNED BY MICHAEL VANDERBYL THE SEE! COLLECTION

FRAME LIST PRICE STARTING AT: \$2,040

Product Number 733-11-111-63-00

FRAME: ALUMINUM WITH JANUSCOAT. SEAT & BACK: HANDWOVEN JANUSFIBER®. INCLUDES (1) GANGING CLIP. INTEGRATED D RINGS FOR SEAT CUSHION ATTACHMENT INCLUDED ON OUTDOOR SEATING PRODUCT ONLY CUSHION REQUIRED SOLD SEPARATELY.

| W      | 26"    | 66 CM   |
|--------|--------|---------|
| D      | 36.25" | 92 CM   |
| Н      | 31"    | 79 CM   |
| SH     | 13.5"  | 34 CM   |
| OSH    | 16.5"  | 42 CM   |
| WEIGHT | 30 LBS | 13.6 KG |