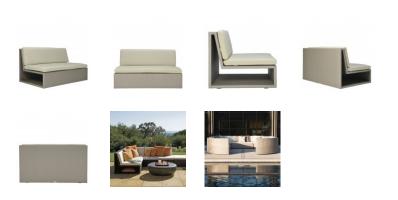

## SEE! OPEN MODULE CENTER X WIDE

DESIGNED BY MICHAEL VANDERBYL THE SEE! COLLECTION

FRAME LIST PRICE STARTING AT: \$5,168

Product Number 733-10-401-63-00

FRAME: ALUMINUM WITH JANUSCOAT. SEAT & BACK: HANDWOVEN JANUSFIBER®. INCLUDES (1) GANGING CLIP. INTEGRATED D RINGS FOR SEAT CUSHION ATTACHMENT INCLUDED ON OUTDOOR SEATING PRODUCT ONLY CUSHION REQUIRED SOLD SEPARATELY.

| W      | 54.25" | 138 CM  |
|--------|--------|---------|
| D      | 36.25" | 92 CM   |
| Н      | 31"    | 79 CM   |
| SH     | 13.5"  | 34 CM   |
| OSH    | 16.5"  | 42 CM   |
| WEIGHT | 65 LBS | 29.5 KG |

FINISH SHOWN: PALLADIUM

NON-STOCKED FINISHES



**ENVIRONMENTS** 



HIGHLIGHTS