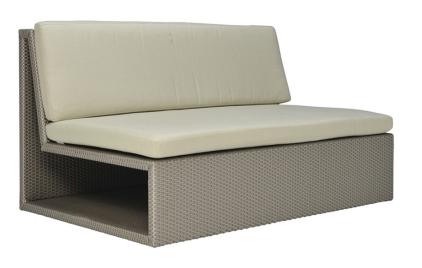

## SEE! OPEN MODULE CENTER X WIDE

DESIGNED BY MICHAEL VANDERBYL THE SEE! COLLECTION

FRAME LIST PRICE STARTING AT: \$5,168

Product Number 733-10-401-63-00

FRAME: ALUMINUM WITH JANUSCOAT. SEAT & BACK: HANDWOVEN JANUSFIBER®. INCLUDES (1) GANGING CLIP. INTEGRATED D RINGS FOR SEAT CUSHION ATTACHMENT INCLUDED ON OUTDOOR SEATING PRODUCT ONLY CUSHION REQUIRED SOLD SEPARATELY.

| W      | 54.25" | 138 CM  |
|--------|--------|---------|
| D      | 36.25" | 92 CM   |
| Н      | 31"    | 79 CM   |
| SH     | 13.5"  | 34 CM   |
| OSH    | 16.5"  | 42 CM   |
| WEIGHT | 65 LBS | 29.5 KG |