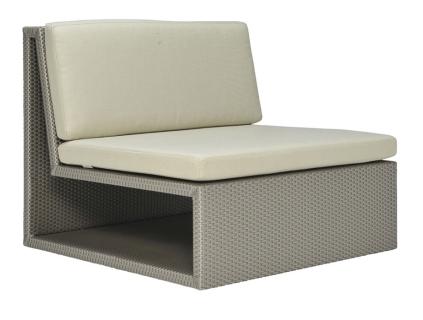

## SEE! OPEN MODULE CENTER WIDE

DESIGNED BY MICHAEL VANDERBYL THE SEE! COLLECTION

FRAME LIST PRICE STARTING AT: \$3,991

Product Number 733-10-112-63-00

FRAME: ALUMINUM WITH JANUSCOAT. SEAT & BACK: HANDWOVEN JANUSFIBER®. INCLUDES (1) GANGING CLIP. INTEGRATED D RINGS FOR SEAT CUSHION ATTACHMENT INCLUDED ON OUTDOOR SEATING PRODUCT ONLY CUSHION REQUIRED SOLD SEPARATELY.

| W      | 36.25" | 92 CM   |
|--------|--------|---------|
| D      | 36.25" | 92 CM   |
| Н      | 31"    | 79 CM   |
| SH     | 13.5"  | 34 CM   |
| OSH    | 16.5"  | 42 CM   |
| WEIGHT | 45 LBS | 20.4 KG |