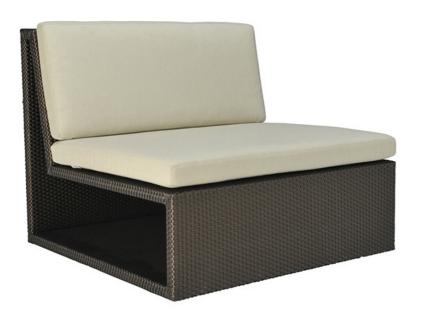

## SEE! OPEN MODULE CENTER WIDE

DESIGNED BY MICHAEL VANDERBYL THE SEE! COLLECTION

FRAME LIST PRICE STARTING AT: \$3,991

Product Number 733-10-112-40-00

FRAME: ALUMINUM WITH JANUSCOAT. SEAT & BACK: HANDWOVEN JANUSFIBER®. INCLUDES (1) GANGING CLIP. INTEGRATED D RINGS FOR SEAT CUSHION ATTACHMENT INCLUDED ON OUTDOOR SEATING PRODUCT ONLY CUSHION REQUIRED SOLD SEPARATELY.

| W      | 36.25" | 92 CM   |
|--------|--------|---------|
| D      | 36.25" | 92 CM   |
| Н      | 31"    | 79 CM   |
| SH     | 13.5"  | 34 CM   |
| OSH    | 16.5"  | 42 CM   |
| WEIGHT | 45 LBS | 20.4 KG |

FINISH SHOWN: BRONZE

NON-STOCKED FINISHES

**ENVIRONMENTS** 

HIGHLIGHTS