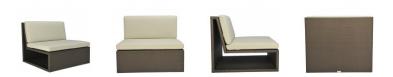

## SEE! OPEN MODULE CENTER WIDE

DESIGNED BY MICHAEL VANDERBYL THE SEE! COLLECTION

FRAME LIST PRICE STARTING AT: \$3,991

Product Number 733-10-112-40-00

FRAME: ALUMINUM WITH JANUSCOAT. SEAT & BACK: HANDWOVEN JANUSFIBER®. INCLUDES (1) GANGING CLIP. INTEGRATED D RINGS FOR SEAT CUSHION ATTACHMENT INCLUDED ON OUTDOOR SEATING PRODUCT ONLY CUSHION REQUIRED SOLD SEPARATELY.

| W      | 36.25" | 92 CM   |
|--------|--------|---------|
| D      | 36.25" | 92 CM   |
| Н      | 31"    | 79 CM   |
| SH     | 13.5"  | 34 CM   |
| OSH    | 16.5"  | 42 CM   |
| WEIGHT | 45 LBS | 20.4 KG |