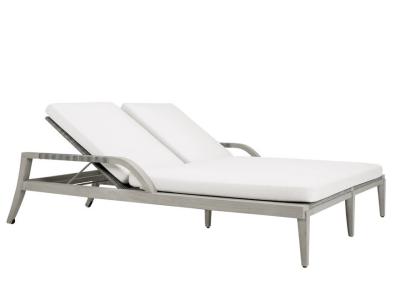

## **ROCK GARDEN DOUBLE CHAISE LOUNGE WITH** ARMS

DESIGNED BY ANDRÉ FU THE ROCK GARDEN COLLECTION

FRAME LIST PRICE STARTING AT: \$8,556

Product Number 733-06-241-71-81

FRAME: DRIFTWOOD PAINTED TEAK. SEAT & BACK: HANDWOVEN JANUSFIBER®. BLACK RUBBER WHEELS ON REAR LEGS WITH ADJUSTABLE BLACK NYLON GLIDES ON FRONT LEGS. FLAT AND 4 ADJUSTABLE POSITIONS. INTEGRATED D-RINGS FOR SEAT CUSHION ATTACHMENT INCLUDED. CUSHIONS REQUIRED AND SOLD SEPARATELY.

| $\mathbb{W}$ | 62.5"    | 159 CM  |
|--------------|----------|---------|
| Н            | 34.75"   | 88 CM   |
| L            | 83"      | 211 CM  |
| SH           | 11.75"   | 30 CM   |
| AH           | 19.25"   | 49 CM   |
| OSH          | 14.5"    | 37 CM   |
| WEIGHT       | 90.5 LBS | 41.1 KG |