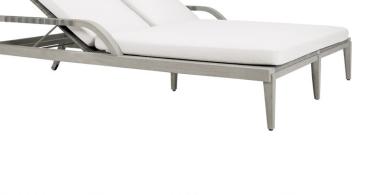

## **ROCK GARDEN DOUBLE CHAISE LOUNGE WITH** ARMS

DESIGNED BY ANDRÉ FU THE ROCK GARDEN COLLECTION

FRAME LIST PRICE STARTING AT: \$8,556

Product Number 733-06-241-71-81

FRAME: DRIFTWOOD PAINTED TEAK. SEAT & BACK: HANDWOVEN JANUSFIBER®. BLACK RUBBER WHEELS ON REAR LEGS WITH ADJUSTABLE BLACK NYLON GLIDES ON FRONT LEGS. FLAT AND 4 ADJUSTABLE POSITIONS. INTEGRATED D-RINGS FOR SEAT CUSHION ATTACHMENT INCLUDED. CUSHIONS REQUIRED AND SOLD SEPARATELY.

| $\mathbb{W}$ | 62.5"    | 159 CM  |
|--------------|----------|---------|
| Н            | 34.75"   | 88 CM   |
| L            | 83"      | 211 CM  |
| SH           | 11.75"   | 30 CM   |
| AH           | 19.25"   | 49 CM   |
| OSH          | 14.5"    | 37 CM   |
| WEIGHT       | 90.5 LBS | 41.1 KG |