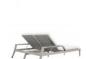

## **ROCK GARDEN DOUBLE CHAISE LOUNGE WITH** ARMS

DESIGNED BY ANDRÉ FU THE ROCK GARDEN COLLECTION

FRAME LIST PRICE STARTING AT: \$8,556

Product Number 733-06-241-71-81

FRAME: DRIFTWOOD PAINTED TEAK. SEAT & BACK: HANDWOVEN JANUSFIBER®. BLACK RUBBER WHEELS ON REAR LEGS WITH ADJUSTABLE BLACK NYLON GLIDES ON FRONT LEGS. FLAT AND 4 ADJUSTABLE POSITIONS. INTEGRATED D-RINGS FOR SEAT CUSHION ATTACHMENT INCLUDED. CUSHIONS REQUIRED AND SOLD SEPARATELY.

FINISH SHOWN: DRIFTWOOD/SMOKE

NON-STOCKED FINISHES

ENVIRONMENTS

♠ 💥

HIGHLIGHTS

WWW.JANUSETCIE.COM 800.24.JANUS +1 310 652 7090