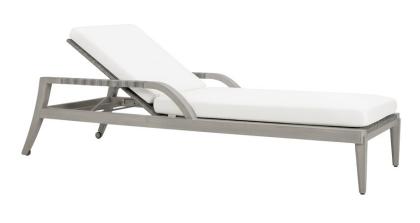

## ROCK GARDEN CHAISE LOUNGE WITH ARMS

DESIGNED BY ANDRÉ FU THE ROCK GARDEN COLLECTION

FRAME LIST PRICE STARTING AT: \$4,927

Product Number 733-06-201-71-81

FRAME: DRIFTWOOD PAINTED TEAK. SEAT & BACK: HANDWOVEN JANUSFIBER®. BLACK RUBBER WHEELS ON REAR LEGS WITH ADJUSTABLE BLACK NYLON GLIDES ON FRONT LEGS. FLAT AND 4 ADJUSTABLE POSITIONS. INTEGRATED D-RINGS FOR SEAT CUSHION ATTACHMENT INCLUDED. CUSHIONS REQUIRED AND SOLD SEPARATELY.

| W      | 32"      | 81 CM   |
|--------|----------|---------|
| Н      | 34.75"   | 88 CM   |
| L      | 83"      | 211 CM  |
| SH     | 11.75"   | 30 CM   |
| AH     | 19.25"   | 49 CM   |
| OSH    | 14.5"    | 37 CM   |
| WEIGHT | 60.5 LBS | 27.4 KG |