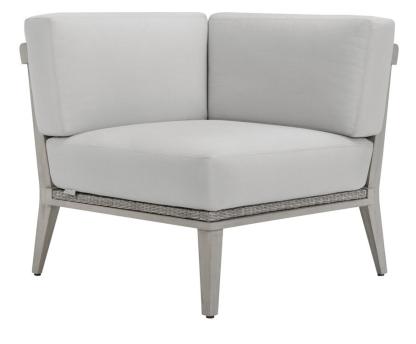

## ROCK GARDEN MODULE CORNER

DESIGNED BY ANDRÉ FU THE ROCK GARDEN COLLECTION

FRAME LIST PRICE STARTING AT: \$3,563

Product Number 733-06-125-71-81

FRAME: DRIFTWOOD PAINTED TEAK. SEAT & BACK: HANDWOVEN JANUSFIBER®. ADJUSTABLE BLACK NYLON GLIDES. GANGING CLIP. INTEGRATED D-RINGS FOR SEAT CUSHION ATTACHMENT INCLUDED. CUSHIONS REQUIRED AND SOLD SEPARATELY.

| $\mathbb{W}$ | 32.75" | 83 CM   |  |
|--------------|--------|---------|--|
| D            | 32.75" | 83 CM   |  |
| Н            | 28.25" | 72 CM   |  |
| SH           | 11.5"  | 29 CM   |  |
| OSH          | 17"    | 43 CM   |  |
| WEIGHT       | 34 LBS | 15.4 KG |  |
|              |        |         |  |

FINISH SHOWN: DRIFTWOOD/SMOKE

STOCKED FINISHES

ENVIRONMENTS

▲ 🛠

HIGHLIGHTS

S