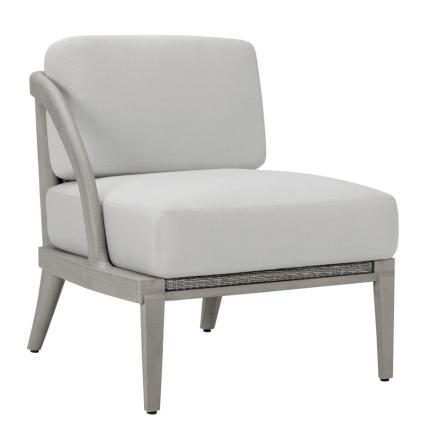

## ROCK GARDEN MODULE **RIGHT**

DESIGNED BY ANDRÉ FU THE ROCK GARDEN COLLECTION

FRAME LIST PRICE STARTING AT: \$3,426

Product Number 733-06-124-71-81

FRAME: DRIFTWOOD PAINTED TEAK. SEAT & BACK: HANDWOVEN JANUSFIBER®. ADJUSTABLE BLACK NYLON GLIDES. GANGING CLIP. INTEGRATED D-RINGS FOR SEAT CUSHION ATTACHMENT INCLUDED. CUSHIONS REQUIRED AND SOLD SEPARATELY.

FINISH SHOWN: DRIFTWOOD/SMOKE

STOCKED FINISHES

**ENVIRONMENTS** 

HIGHLIGHTS