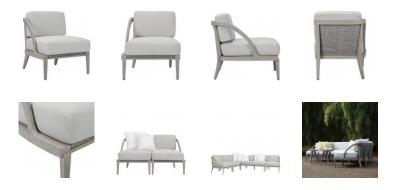

## ROCK GARDEN MODULE **RIGHT**

DESIGNED BY ANDRÉ FU THE ROCK GARDEN COLLECTION

FRAME LIST PRICE STARTING AT: \$3,426

Product Number 733-06-124-71-81

FRAME: DRIFTWOOD PAINTED TEAK. SEAT & BACK: HANDWOVEN JANUSFIBER®. ADJUSTABLE BLACK NYLON GLIDES. GANGING CLIP. INTEGRATED D-RINGS FOR SEAT CUSHION ATTACHMENT INCLUDED. CUSHIONS REQUIRED AND SOLD SEPARATELY.

FINISH SHOWN: DRIFTWOOD/SMOKE

STOCKED FINISHES

**ENVIRONMENTS** 

HIGHLIGHTS