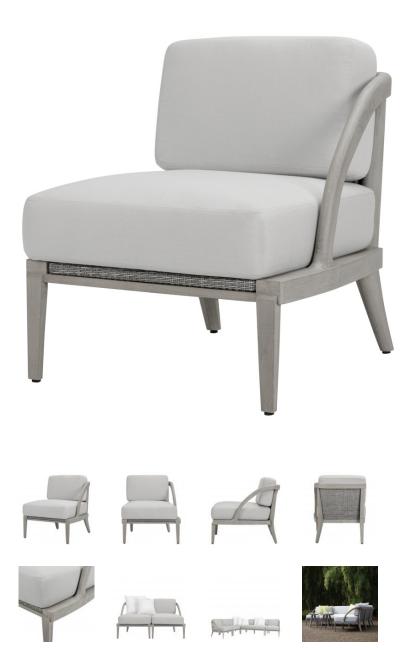

## ROCK GARDEN MODULE LEFT

DESIGNED BY ANDRÉ FU THE ROCK GARDEN COLLECTION

FRAME LIST PRICE STARTING AT: \$3,426

Product Number 733-06-123-71-81

FRAME: DRIFTWOOD PAINTED TEAK. SEAT & BACK: HANDWOVEN JANUSFIBER®. ADJUSTABLE BLACK NYLON GLIDES. GANGING CLIP. INTEGRATED D-RINGS FOR SEAT CUSHION ATTACHMENT INCLUDED. CUSHIONS REQUIRED AND SOLD SEPARATELY.

| $\mathbb{W}$ | 27.25"   | 69 CM   |  |
|--------------|----------|---------|--|
| D            | 33.25"   | 84 CM   |  |
| Н            | 28.25"   | 72 CM   |  |
| SH           | 11.5"    | 29 CM   |  |
| OSH          | 17"      | 43 CM   |  |
| WEIGHT       | 28.5 LBS | 12.9 KG |  |
|              |          |         |  |

FINISH SHOWN: DRIFTWOOD/SMOKE

STOCKED FINISHES

ENVIRONMENTS

А 券

HIGHLIGHTS

WWW.JANUSETCIE.COM 800.24.JANUS +1 310 652 7090