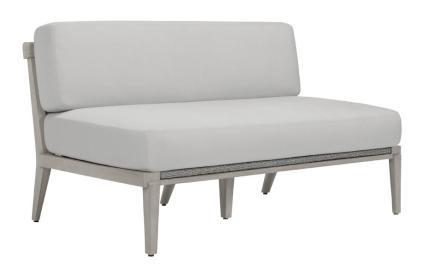

## ROCK GARDEN MODULE CENTER WIDE

DESIGNED BY ANDRÉ FU THE ROCK GARDEN COLLECTION

FRAME LIST PRICE STARTING AT: \$4,101

Product Number 733-06-122-71-81

FRAME: DRIFTWOOD PAINTED TEAK. SEAT & BACK: HANDWOVEN JANUSFIBER®. ADJUSTABLE BLACK NYLON GLIDES. GANGING CLIP. INTEGRATED D-RINGS FOR SEAT CUSHION ATTACHMENT INCLUDED. CUSHIONS REQUIRED AND SOLD SEPARATELY.

| W      | 52.5"  | 133 CM  |
|--------|--------|---------|
| D      | 33.25" | 84 CM   |
| Н      | 28.25" | 72 CM   |
| SH     | 11.5"  | 29 CM   |
| OSH    | 17"    | 43 CM   |
| WEIGHT | 46 LBS | 20.9 KG |

FINISH SHOWN: DRIFTWOOD/SMOKE

STOCKED FINISHES

**ENVIRONMENTS** 

HIGHLIGHTS