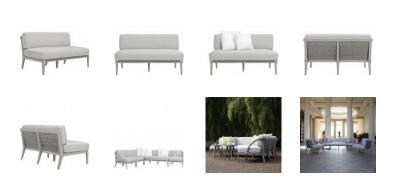

## ROCK GARDEN MODULE CENTER WIDE

DESIGNED BY ANDRÉ FU THE ROCK GARDEN COLLECTION

FRAME LIST PRICE STARTING AT: \$4,101

Product Number 733-06-122-71-81

FRAME: DRIFTWOOD PAINTED TEAK. SEAT & BACK: HANDWOVEN JANUSFIBER®. ADJUSTABLE BLACK NYLON GLIDES. GANGING CLIP. INTEGRATED D-RINGS FOR SEAT CUSHION ATTACHMENT INCLUDED. CUSHIONS REQUIRED AND SOLD SEPARATELY.

FINISH SHOWN: DRIFTWOOD/SMOKE

STOCKED FINISHES

**ENVIRONMENTS** 

HIGHLIGHTS