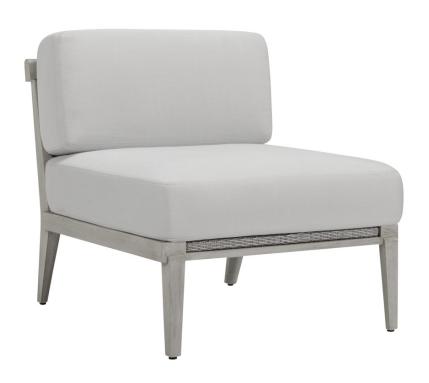

## ROCK GARDEN MODULE **CENTER**

DESIGNED BY ANDRÉ FU THE ROCK GARDEN COLLECTION

FRAME LIST PRICE STARTING AT: \$2,769

Product Number 733-06-121-71-81

FRAME: DRIFTWOOD PAINTED TEAK. SEAT & BACK: HANDWOVEN JANUSFIBER®. ADJUSTABLE BLACK NYLON GLIDES. GANGING CLIP. INTEGRATED D-RINGS FOR SEAT CUSHION ATTACHMENT INCLUDED. CUSHIONS REQUIRED AND SOLD SEPARATELY.

| W      | 29"       | 73 CM   |
|--------|-----------|---------|
|        |           |         |
| D      | 33.25"    | 84 CM   |
| Н      | 28.25"    | 72 CM   |
| SH     | 11.5"     | 29 CM   |
| OSH    | 17"       | 43 CM   |
| WEIGHT | 29.75 LBS | 13.5 KG |
|        |           |         |