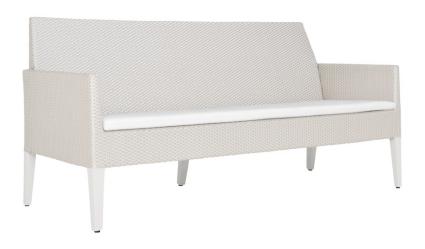

## CORTINO ALTA SOFA 3 SEAT

DESIGNED BY JANICE FELDMAN THE CORTINO ALTA COLLECTION

FRAME LIST PRICE STARTING AT: \$4,650

Product Number 733-03-432-12-00

FRAME: ALUMINUM WITH JANUSCOAT. SEAT & BACK: HANDWOVEN JANUSFIBER. NYLON GLIDES. INCLUDES D-RINGS ON SEAT AND BACK. CUSHIONS REQUIRED, SOLD SEPARATELY. SEAT DEPTH IS 20.75 INCHES (53CM).

| W      | 74.75"    | 190 CM   |
|--------|-----------|----------|
| D      | 32"       | 81 CM    |
| Н      | 36.5"     | 93 CM    |
| SH     | 17.25"    | 44 CM    |
| AH     | 26.75"    | 68 CM    |
| OSH    | 19.25"    | 49 CM    |
| WEIGHT | 47.95 LBS | 21.75 KG |

FINISH SHOWN: LIMESTONE

NON-STOCKED FINISHES

ENVIRONMENTS

HIGHLIGHTS