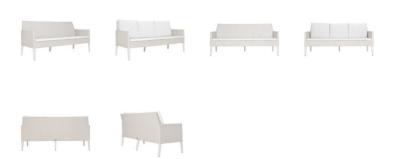

## CORTINO ALTA SOFA 3 SEAT

DESIGNED BY JANICE FELDMAN THE CORTINO ALTA COLLECTION

FRAME LIST PRICE STARTING AT: \$4,650

Product Number 733-03-432-12-00

FRAME: ALUMINUM WITH JANUSCOAT. SEAT & BACK: HANDWOVEN JANUSFIBER. NYLON GLIDES. INCLUDES D-RINGS ON SEAT AND BACK. CUSHIONS REQUIRED, SOLD SEPARATELY. SEAT DEPTH IS 20.75 INCHES (53CM).

FINISH SHOWN: LIMESTONE

NON-STOCKED FINISHES

ENVIRONMENTS

HIGHLIGHTS