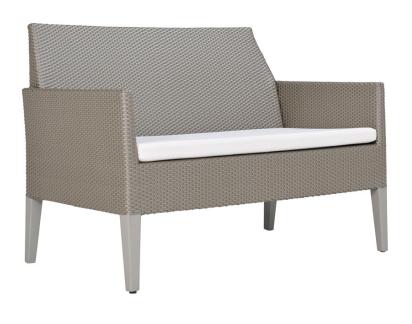

## CORTINO ALTA SOFA 2 SEAT

DESIGNED BY JANICE FELDMAN THE CORTINO ALTA COLLECTION

FRAME LIST PRICE STARTING AT: \$3,790

Product Number 733-03-402-63-00

FRAME: ALUMINUM WITH JANUSCOAT. SEAT & BACK: HANDWOVEN JANUSFIBER. NYLON GLIDES. INCLUDES D-RINGS ON SEAT AND BACK. CUSHIONS REQUIRED, SOLD SEPARATELY. SEAT DEPTH IS 20.75 INCHES (53CM).

| W      | 51.25"    | 130 CM   |
|--------|-----------|----------|
| D      | 32"       | 81 CM    |
| Н      | 36.5"     | 93 CM    |
| SH     | 17.25"    | 44 CM    |
| AH     | 26.75"    | 68 CM    |
| OSH    | 19.25"    | 49 CM    |
| WEIGHT | 37.15 LBS | 16.85 KG |

FINISH SHOWN: PALLADIUM

NON-STOCKED FINISHES

**ENVIRONMENTS** 

HIGHLIGHTS