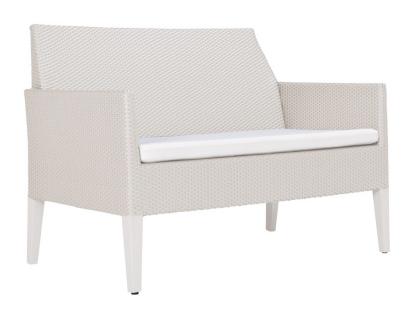

## CORTINO ALTA SOFA 2 SEAT

DESIGNED BY JANICE FELDMAN THE CORTINO ALTA COLLECTION

FRAME LIST PRICE STARTING AT: \$3,310

Product Number 733-03-402-12-00

FRAME: ALUMINUM WITH JANUSCOAT. SEAT & BACK: HANDWOVEN JANUSFIBER. NYLON GLIDES. INCLUDES D-RINGS ON SEAT AND BACK. CUSHIONS REQUIRED, SOLD SEPARATELY. SEAT DEPTH IS 20.75 INCHES (53CM).

| W      | 51.25"   | 130 CM  |
|--------|----------|---------|
| D      | 32"      | 81 CM   |
| Н      | 36.5"    | 93 CM   |
| SH     | 17.25"   | 44 CM   |
| AH     | 26.75"   | 68 CM   |
| OSH    | 19.25"   | 49 CM   |
| WEIGHT | 37.2 LBS | 16.9 KG |

FINISH SHOWN: LIMESTONE

NON-STOCKED FINISHES

ENVIRONMENTS

HIGHLIGHTS