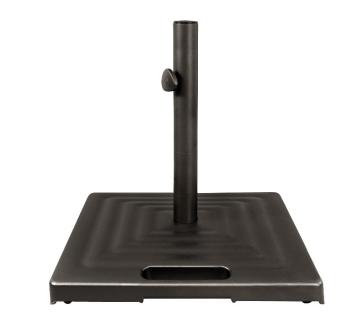

## JANUS UMBRELLAS CAST ALUMINUM BASE SQUARE 51 / SIZE 1 & 2

THE JANUS UMBRELLAS COLLECTION

LIST PRICE STARTING AT: \$1,371

Product Number 732-96-732-40-00

POWDER COATED CAST ALUMINUM. BUILT IN WHEELS. RECOMMENDED FOR JANUS TEAK AND ALUMINUM UMBRELLAS ROUND 300, 350 & SQUARE 250. HOLDS (SIZE 1) 38 MM WITH REDUCER RING AND (SIZE 2) 48 MM DIA POLE. HEIGHT WITH SLEEVE 20 3/4? (53CM).

| $\mathbb{W}$ | 19.75"  | 51 CM   |
|--------------|---------|---------|
| Н            | 3.25"   | 9 CM    |
| L            | 19.75"  | 51 CM   |
| WEIGHT       | 100 LBS | 45.4 KG |
|              |         |         |

FINISH SHOWN: BRONZE

STOCKED FINISHES

environments

WWW.JANUSETCIE.COM 800.24.JANUS +1 310 652 7090