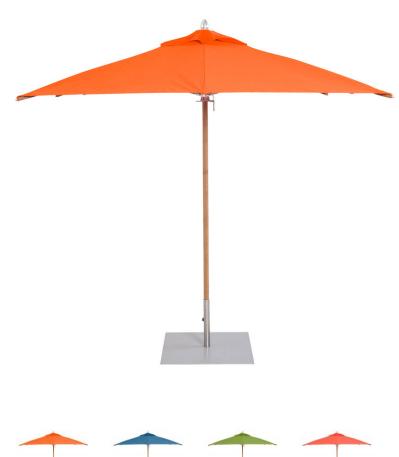

## JANUS TEAK UMBRELLA

## SQUARE 250

THE JANUS UMBRELLAS COLLECTION

UMBRELLA LIST PRICE STARTING AT: \$1,955

Product Number 732-75-256-02-00

FRAME: TEAK. ZINC ALLOY HUB INCLUDES PULLEY. (SIZE 2) 48 MM DIA POLE.

PRICING IS FOR UMBRELLA WITH NATURAL POLYESTER CANOPY. PLEASE SEE YOUR SALES SPECIALIST FOR ADDITIONAL OPTIONS AND PRICING.

BASE REQUIRED AND SOLD SEPARATELY.

| NOW AVAILABLE ON SHOPJANUSETCIE.COM |  |
|-------------------------------------|--|
|-------------------------------------|--|

| $\mathbb{W}$ | 98"    | 250 CM |  |
|--------------|--------|--------|--|
| Н            | 109"   | 277 CM |  |
| L            | 98"    | 250 CM |  |
| WEIGHT       | 44 LBS | 20 KG  |  |

FINISH SHOWN: NATURAL

STOCKED FINISHES

ENVIRONMENTS

\*

HIGHLIGHTS