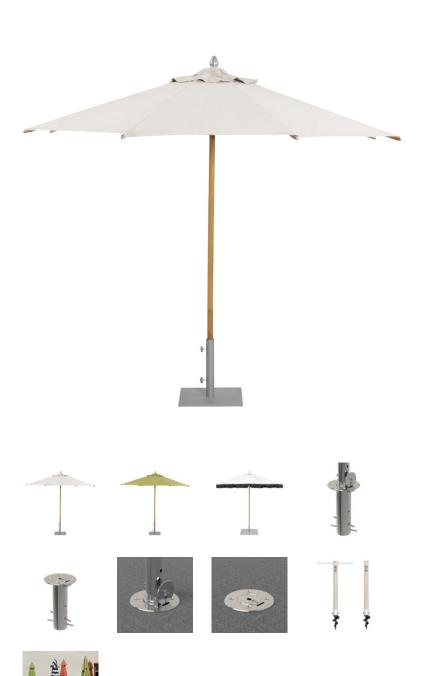

## JANUS TEAK UMBRELLA

## ROUND 300

THE JANUS UMBRELLAS COLLECTION

UMBRELLA LIST PRICE STARTING AT: \$1,922

Product Number 732-70-305-02-00

FRAME: TEAK. ZINC ALLOY HUB INCLUDES PULLEY. (SIZE 2) 48 MM DIA POLE.

PRICING IS FOR UMBRELLA WITH NATURAL POLYESTER CANOPY. PLEASE SEE YOUR SALES SPECIALIST FOR ADDITIONAL OPTIONS AND PRICING.

BASE REQUIRED AND SOLD SEPARATELY.

NOW AVAILABLE ON SHOPJANUSETCIE.COM.

| Н      | 106"   | 269 CM  |
|--------|--------|---------|
| DIAM   | 118"   | 300 CM  |
| WEIGHT | 40 LBS | 18.1 KG |

FINISH SHOWN: NATURAL