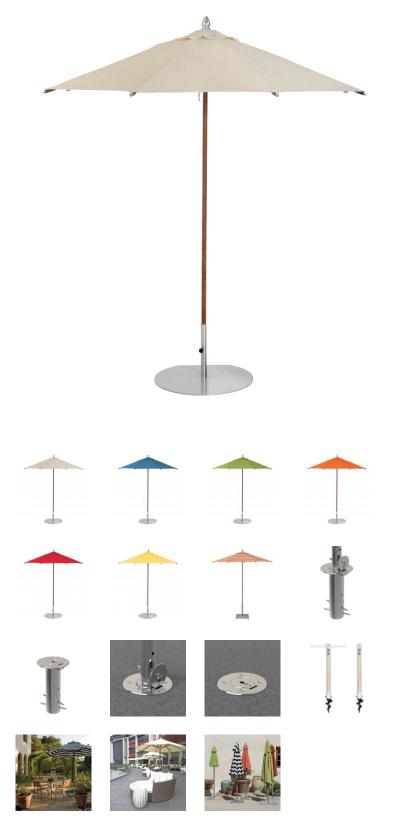

## **ROUND 250**

THE JANUS UMBRELLAS COLLECTION

UMBRELLA LIST PRICE STARTING AT: \$1,505

Product Number 732-70-255-02-00

FRAME: TEAK. ZINC ALLOY HUB INCLUDES PULLEY. (SIZE 1) 38 MM DIA POLE.

PRICING IS FOR UMBRELLA WITH NATURAL POLYESTER CANOPY. PLEASE SEE YOUR SALES SPECIALIST FOR ADDITIONAL OPTIONS AND PRICING.

BASE REQUIRED AND SOLD SEPARATELY.

NOW AVAILABLE ON SHOPJANUSETCIE.COM.

| Н      | 107.5" | 273 CM |
|--------|--------|--------|
| DIAM   | 98"    | 250 CM |
| WEIGHT | 33 LBS | 15 KG  |

FINISH SHOWN: NATURAL

STOCKED FINISHES

**ENVIRONMENTS** 

HIGHLIGHTS