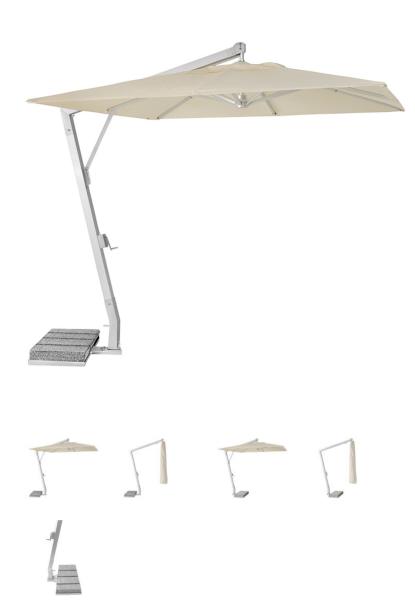

## JANUS CANTILEVER II UMBRELLA SQUARE 300

THE JANUS UMBRELLAS COLLECTION

UMBRELLA LIST PRICE STARTING AT: \$6,725

Product Number 732-30-306-23-02

FRAME: 3D POWDER COATED ALUMINUM WITH STAINLESS STEEL POLE CONNECTORS. UNIT ROTATES 360 DEGREES AND LOCKING IN PLACE EVERY 45 DEGREES. INCLUDES OPTIONAL CANOPY BRACE.

PLEASE SEE YOUR SALES SPECIALISTS FOR ADDITIONAL OPTIONS AND PRICING.

| $\mathbb{W}$ | 118"    | 300 CM |
|--------------|---------|--------|
| Н            | 122"    | 310 CM |
| L            | 140"    | 355 CM |
| WEIGHT       | 553 LBS | 251 KG |
|              |         |        |