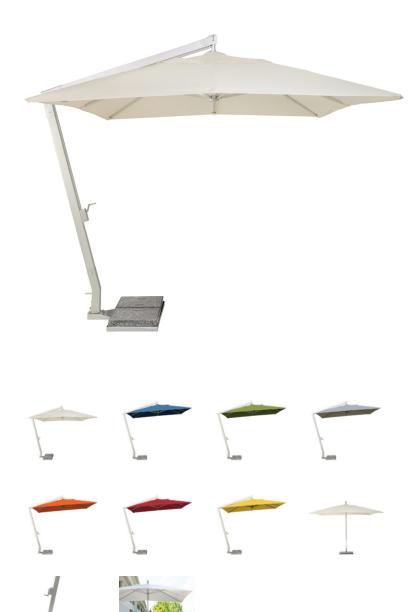

## JANUS CANTILEVER **UMBRELLA RECTANGLE 400**

THE JANUS UMBRELLAS COLLECTION

UMBRELLA LIST PRICE STARTING AT: \$5,240

Product Number 732-20-308-23-02

FRAME: ANODIZED ALUMINUM WITH STAINLESS STEEL POLE CONNECTORS. ROTATES 360 DEGREES AND LOCKS INTO PLACE EVERY 45 DEGREES.

INCLUDES DACROMET STEEL AND GRANITE BASE. IN-GROUND BASE OPTION AVAILABLE.

PRICING IS FOR UMBRELLA WITH NATURAL POLYESTER CANOPY. PLEASE SEE YOUR SALES SPECIALIST FOR ADDITIONAL OPTIONS AND PRICING.

NOW AVAILABLE ON SHOPJANUSETCIE.COM.

| W      | 157.2"  | 400 CM |
|--------|---------|--------|
| D      | 132"    | 337 CM |
| Н      | 126"    | 320 CM |
| WEIGHT | 426 LBS | 426 KG |

FINISH SHOWN: ALUMINUM

ENVIRONMENTS

HIGHLIGHTS