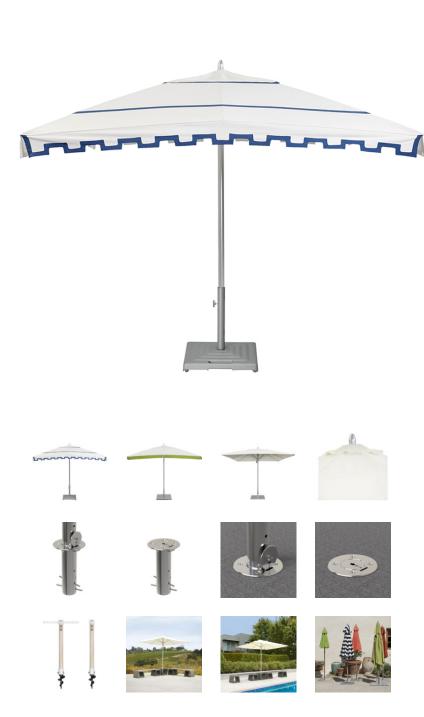

## JANUS ALUMINUM **UMBRELLA SQUARE 300**

THE JANUS UMBRELLAS COLLECTION

UMBRELLA LIST PRICE STARTING AT: \$1,659

Product Number 732-10-306-23-02

FRAME: SANDBLASTED ALUMINUM. ZINC ALLOY HUB INCLUDES PULLEY. (SIZE 4) 60 MM DIA POLE.

PRICING IS FOR UMBRELLA WITH NATURAL POLYESTER CANOPY. PLEASE SEE YOUR SALES SPECIALIST FOR ADDITIONAL OPTIONS AND PRICING.

BASE REQUIRED AND SOLD SEPARATELY.

NOW AVAILABLE ON SHOPJANUSETCIE.COM.

| W      | 118"   | 300 CM  |
|--------|--------|---------|
| Н      | 105"   | 267 CM  |
| L      | 118"   | 300 CM  |
| WEIGHT | 40 LBS | 18.1 KG |

FINISH SHOWN: ALUMINUM

STOCKED FINISHES

**ENVIRONMENTS** 

HIGHLIGHTS