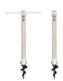

## JANUS ALUMINUM **UMBRELLA SQUARE 185**

THE JANUS UMBRELLAS COLLECTION

LIST PRICE STARTING AT: \$1,407

Product Number 732-05-186-23-02

POLE & STRUTS: SANDBLASTED ALUMINUM. ZINC ALLOY HUB INCLUDES PULLEY. (SIZE 1) 38 MM DIA POLE. PRICING SHOWN INCLUDES FRAME WITH NATURAL POLYESTER CANOPY. PLEASE SEE YOUR SALES SPECIALIST FOR ADDITIONAL OPTIONS AND PRICING. BASE SOLD SEPARATELY NOW AVAILABLE ON SHOPJANUSETCIE.COM.

| W | 72"    | 185 CM |
|---|--------|--------|
| Н | 105.5" | 269 CM |
| L | 72"    | 185 CM |

FINISH SHOWN: ALUMINUM

NON-STOCKED FINISHES

**ENVIRONMENTS** 

HIGHLIGHTS