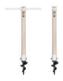

## JANUS ALUMINUM **UMBRELLA ROUND 185**

THE JANUS UMBRELLAS COLLECTION

LIST PRICE STARTING AT: \$1,282

Product Number 732-05-185-23-02

POLE & STRUTS: SANDBLASTED ALUMINUM. ZINC ALLOY HUB INCLUDES PULLEY. (SIZE 1) 38 MM DIA POLE. PRICING SHOWN INCLUDES FRAME WITH NATURAL POLYESTER CANOPY. PLEASE SEE YOUR SALES SPECIALIST FOR ADDITIONAL OPTIONS AND PRICING. BASE SOLD SEPARATELY NOW AVAILABLE ON SHOPJANUSETCIE.COM.

| Н      | 102"   | 259 CM |
|--------|--------|--------|
| DIAM   | 72"    | 185 CM |
| WEIGHT | 91 LBS | 20 KG  |

FINISH SHOWN: ALUMINUM

NON-STOCKED FINISHES

**ENVIRONMENTS** 

HIGHLIGHTS