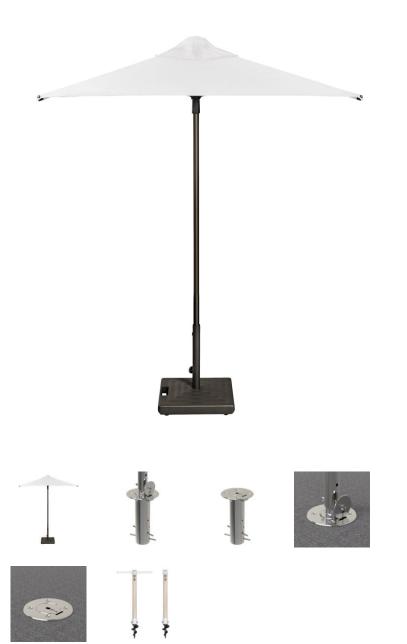

## JANUS TITAN CAFE **UMBRELLA SQUARE 250**

THE JANUS UMBRELLAS COLLECTION

UMBRELLA LIST PRICE STARTING AT: \$2,703

Product Number 732-04-256-40-00

FRAME: ANODIZED ALUMINUM WITH STAINLESS STEEL HARDWARE. (SIZE 1) 38 MM DIA POLE. DURABLE HIGH PERFORMANCE HUB AND FITTINGS.

HAS INTERNAL COUNTERWEIGHT TO MAKE OPENING AND CLOSING EASY. LOCKS OPEN WITHOUT A PIN.

COVERAGE 67 SQUARE FEET (6.2 SQUARE METERS).

PRICING IS FOR UMBRELLA WITH JANUS ET CIE STANDARD FABRIC. PLEASE SEE YOUR SALES SPECIALIST FOR ADDITIONAL OPTIONS AND PRICING.

BASE REQUIRED AND SOLD SEPARATELY.

NOW AVAILABLE ON SHOPJANUSETCIE.COM.

| W      | 98"    | 249 CM  |
|--------|--------|---------|
| Н      | 96"    | 244 CM  |
| L      | 98"    | 249 CM  |
| WEIGHT | 40 LBS | 18.1 KG |

FINISH SHOWN: BRONZE

STOCKED FINISHES

**ENVIRONMENTS** 

HIGHLIGHTS