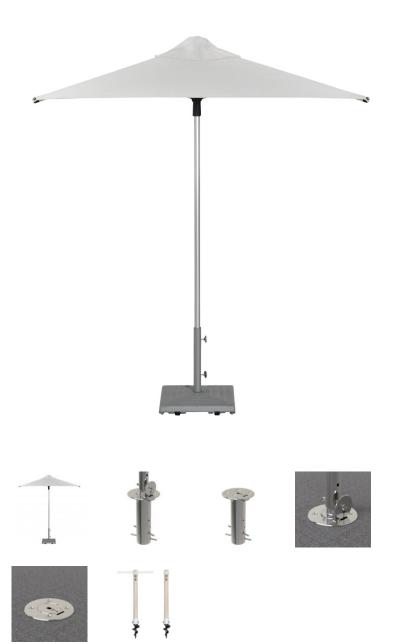

## JANUS TITAN CAFE **UMBRELLA SQUARE 250**

THE JANUS UMBRELLAS COLLECTION

UMBRELLA LIST PRICE STARTING AT: \$2,703

Product Number 732-04-256-00-00

FRAME: ANODIZED ALUMINUM WITH STAINLESS STEEL HARDWARE. (SIZE 1) 38 MM DIA POLE. DURABLE HIGH PERFORMANCE HUB AND FITTINGS.

HAS INTERNAL COUNTERWEIGHT TO MAKE OPENING AND CLOSING EASY. LOCKS OPEN WITHOUT A PIN.

COVERAGE 67 SQUARE FEET (6.2 SQUARE METERS).

PRICING IS FOR UMBRELLA WITH JANUS ET CIE STANDARD FABRIC. PLEASE SEE YOUR SALES SPECIALIST FOR ADDITIONAL OPTIONS AND PRICING.

BASE REQUIRED AND SOLD SEPARATELY.

NOW AVAILABLE ON SHOPJANUSETCIE.COM.

| W      | 98"    | 249 CM  |
|--------|--------|---------|
| Н      | 96"    | 244 CM  |
| L      | 98"    | 249 CM  |
| WEIGHT | 40 LBS | 18.1 KG |

FINISH SHOWN: ANODIZED

STOCKED FINISHES

HIGHLIGHTS