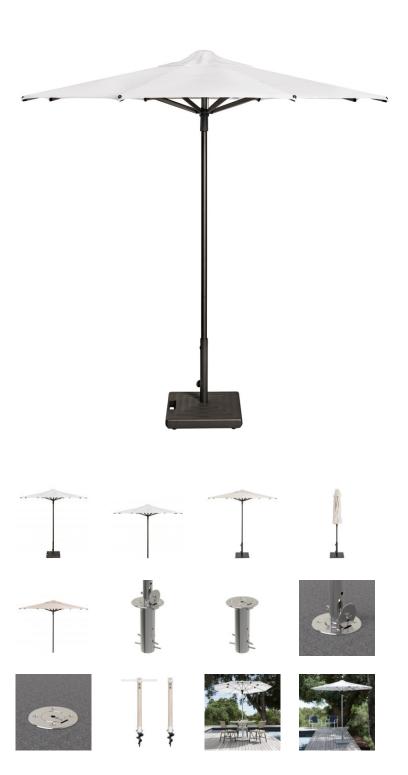

## JANUS TITAN CAFE **UMBRELLA ROUND 250**

THE JANUS UMBRELLAS COLLECTION

UMBRELLA LIST PRICE STARTING AT: \$2,424

Product Number 732-04-255-40-00

FRAME: ANODIZED ALUMINUM WITH STAINLESS STEEL HARDWARE. (SIZE 1) 38 MM DIA POLE. DURABLE HIGH PERFORMANCE HUB AND FITTINGS.

HAS INTERNAL COUNTERWEIGHT TO MAKE OPENING AND CLOSING EASY. LOCKS OPEN WITHOUT A PIN.

COVERAGE 52 SQUARE FEET (4.8 SQUARE METERS).

PRICING IS FOR UMBRELLA WITH JANUS ET CIE STANDARD FABRIC. PLEASE SEE YOUR SALES SPECIALIST FOR ADDITIONAL OPTIONS AND PRICING.

BASE REQUIRED AND SOLD SEPARATELY.

NOW AVAILABLE ON SHOPJANUSETCIE.COM.

| Н      | 92"    | 234 CM |
|--------|--------|--------|
| DIAM   | 98"    | 249 CM |
| WEIGHT | 35 LBS | 16 KG  |

FINISH SHOWN: BRONZE