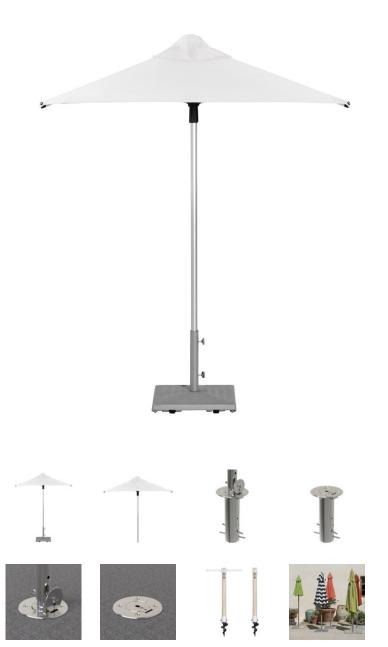

## JANUS TITAN CAFE UMBRELLA SQUARE 200

THE JANUS UMBRELLAS COLLECTION

UMBRELLA LIST PRICE STARTING AT: \$2,089

Product Number 732-04-206-00-00

FRAME: ANODIZED ALUMINUM WITH STAINLESS STEEL HARDWARE. (SIZE 1) 38 MM DIA POLE. DURABLE HIGH PERFORMANCE HUB AND FITTINGS. HAS INTERNAL COUNTERWEIGHT TO MAKE OPENING AND CLOSING EASY. LOCKS OPEN WITHOUT A PIN. COVERAGE 43 SQUARE FEET (4 SQUARE METERS). PRICING IS FOR UMBRELLA WITH JANUS ET CIE STANDARD FABRIC. PLEASE SEE YOUR SALES SPECIALIST FOR ADDITIONAL OPTIONS AND PRICING. BASE REQUIRED AND SOLD SEPARATELY. NOW AVAILABLE ON SHOPJANUSETCIE.COM.

| $\mathbb{W}$ | 78"    | 200 CM  |  |
|--------------|--------|---------|--|
| Н            | 92"    | 234 CM  |  |
| L            | 78"    | 200 CM  |  |
| WEIGHT       | 32 LBS | 14.5 KG |  |
|              |        |         |  |

FINISH SHOWN: ANODIZED