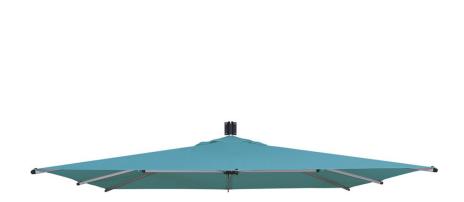

## JANUS TITAN PENDANT UMBRELLA SQUARE 270

THE JANUS UMBRELLAS COLLECTION

UMBRELLA LIST PRICE STARTING AT: \$2,983

Product Number 732-03-276-00-00

FRAME: ANODIZED ALUMINUM WITH STAINLESS STEEL HARDWARE. DURABLE HIGH PERFORMANCE HUB AND FITTINGS. TITAN PENDANT SQUARE 270 IS DESIGNED TO BE MOUNTED ONTO THE CROSSBEAM OF A STRUCTURE. UNIT DETACHES FOR STORAGE. PULLEY OPENING SYSTEM. COVERAGE 77 SQUARE FEET (7 SQUARE METERS). PRICING IS FOR UMBRELLA WITH JANUS ET CIE STANDARD FABRIC. PLEASE SEE YOUR SALES SPECIALIST FOR ADDITIONAL OPTIONS AND PRICING.

NOW AVAILABLE ON SHOPJANUSETCIE.COM.

| $\mathbb{W}$ | 108"     | 270 CM |
|--------------|----------|--------|
| Н            | 66"      | 168 CM |
| L            | 108"     | 270 CM |
| WEIGHT       | 41.5 LBS | 19 KG  |
|              |          |        |