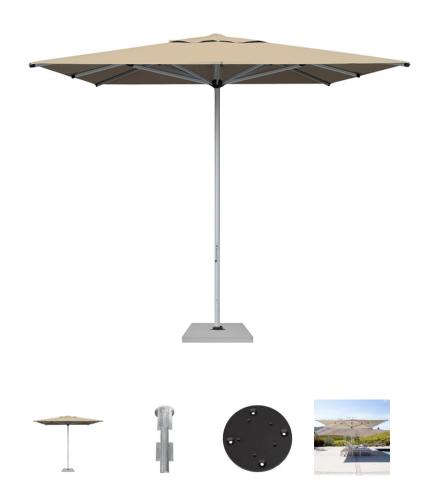

## JANUS TITAN TELESCOPE UMBRELLA SQUARE 500

THE JANUS UMBRELLAS COLLECTION

UMBRELLA LIST PRICE STARTING AT: \$9,607

Product Number 732-02-506-00-00

FRAME: ANODIZED ALUMINUM WITH STAINLESS STEEL HARDWARE. DURABLE HIGH PERFORMANCE HUB AND FITTINGS. TELESCOPING MAST. CRANK LIFT SYSTEM WITH REMOVABLE HANDLE.

COVERAGE 266 SQUARE FEET (24.7 SQUARE METERS). PRICING IS FOR UMBRELLA WITH JANUS ET CIE STANDARD FABRIC. PLEASE SEE YOUR SALES SPECIALIST FOR ADDITIONAL OPTIONS AND PRICING.

BASE REQUIRED AND SOLD SEPARATELY.

| $\mathbb{W}$ | 196"      | 499 CM  |  |
|--------------|-----------|---------|--|
| Н            | 169"      | 429 CM  |  |
| L            | 196"      | 499 CM  |  |
| WEIGHT       | 163.5 LBS | 74.2 KG |  |