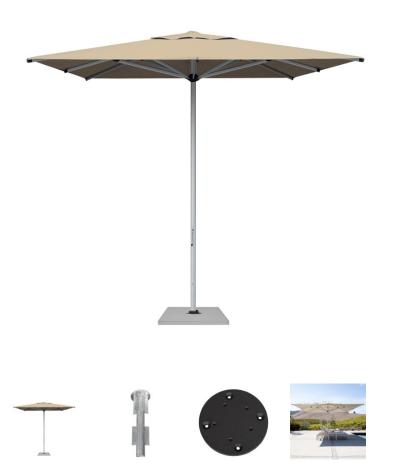

## JANUS TITAN TELESCOPE ${\bf UMBRELLA~SQUARE~400}$

THE JANUS UMBRELLAS COLLECTION

UMBRELLA LIST PRICE STARTING AT: \$9,537

Product Number 732-02-406-00-00

FRAME: ANODIZED ALUMINUM WITH STAINLESS STEEL HARDWARE. DURABLE HIGH PERFORMANCE HUB AND FITTINGS. TELESCOPING MAST. CRANK LIFT SYSTEM WITH REMOVABLE HANDLE.

COVERAGE 172 SQUARE FEET (16 SQUARE METERS). PRICING IS FOR UMBRELLA WITH JANUS ET CIE STANDARD FABRIC. PLEASE SEE YOUR SALES SPECIALIST FOR ADDITIONAL OPTIONS AND PRICING.

BASE REQUIRED AND SOLD SEPARATELY.

| W      | 157"    | 399 CM  |
|--------|---------|---------|
| Н      | 156"    | 396 CM  |
| L      | 157"    | 399 CM  |
| WEIGHT | 142 LBS | 64.4 KG |

FINISH SHOWN: ANODIZED

NON-STOCKED FINISHES

**ENVIRONMENTS** 