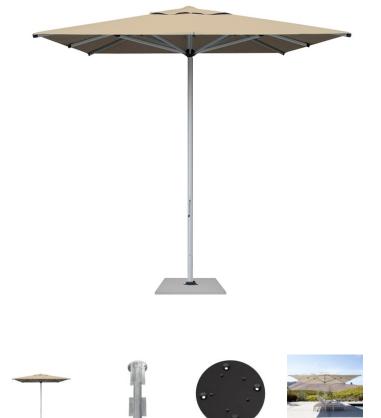

## JANUS TITAN TELESCOPE **UMBRELLA SQUARE 350**

THE JANUS UMBRELLAS COLLECTION

UMBRELLA LIST PRICE STARTING AT: \$7,890

Product Number 732-02-356-00-00

FRAME: ANODIZED ALUMINUM WITH STAINLESS STEEL HARDWARE. DURABLE HIGH PERFORMANCE HUB AND FITTINGS. TELESCOPING MAST. CRANK LIFT SYSTEM WITH REMOVABLE HANDLE.

COVERAGE 131 SQUARE FEET (12 SQUARE METERS).

PRICING IS FOR UMBRELLA WITH JANUS ET CIE STANDARD FABRIC. PLEASE SEE YOUR SALES SPECIALIST FOR ADDITIONAL OPTIONS AND PRICING.

BASE REQUIRED AND SOLD SEPARATELY.

NOW AVAILABLE ON SHOPJANUSETCIE.COM.

| W      | 137"    | 348 CM  |
|--------|---------|---------|
| Н      | 147"    | 373 CM  |
| L      | 137"    | 348 CM  |
| WEIGHT | 128 LBS | 58.1 KG |

FINISH SHOWN: ANODIZED