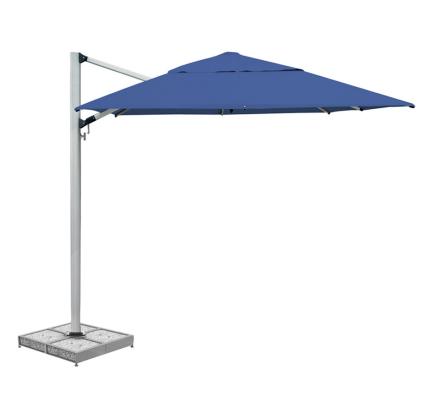

## JANUS TITAN TILT CANTILEVER UMBRELLA **SQUARE** 400

THE JANUS UMBRELLAS COLLECTION

UMBRELLA LIST PRICE STARTING AT: \$8,851

Product Number 732-01-406-00-00

FRAME: ANODIZED ALUMINUM WITH STAINLESS STEEL HARDWARE. DURABLE HIGH PERFORMANCE HUB AND FITTINGS. UNIT ROTATES 360 DEGREES AND TILTS FRONT TO BACK ONLY.

COVERAGE 172 SQUARE FEET (16 SQUARE METERS).

PRICING IS FOR UMBRELLA WITH JANUS ET CIE STANDARD FABRIC. PLEASE SEE YOUR SALES SPECIALIST FOR ADDITIONAL OPTIONS AND PRICING.

BASE REQUIRED AND SOLD SEPARATELY.

NOW AVAILABLE ON SHOPJANUSETCIE.COM.

| W      | 157"    | 399 CM  |
|--------|---------|---------|
| Н      | 122"    | 315 CM  |
| L      | 171"    | 435 CM  |
| WEIGHT | 146 LBS | 66.2 KG |

FINISH SHOWN: ANODIZED

STOCKED FINISHES

**ENVIRONMENTS** 

HIGHLIGHTS