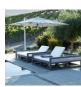

## JANUS TITAN TILT CANTILEVER UMBRELLA **SQUARE** 400

THE JANUS UMBRELLAS COLLECTION

UMBRELLA LIST PRICE STARTING AT: \$8,851

Product Number 732-01-406-00-00

FRAME: ANODIZED ALUMINUM WITH STAINLESS STEEL HARDWARE. DURABLE HIGH PERFORMANCE HUB AND FITTINGS. UNIT ROTATES 360 DEGREES AND TILTS FRONT TO BACK ONLY.

COVERAGE 172 SQUARE FEET (16 SQUARE METERS).

PRICING IS FOR UMBRELLA WITH JANUS ET CIE STANDARD FABRIC. PLEASE SEE YOUR SALES SPECIALIST FOR ADDITIONAL OPTIONS AND PRICING.

BASE REQUIRED AND SOLD SEPARATELY.

NOW AVAILABLE ON SHOPJANUSETCIE.COM.

| W      | 157"    | 399 CM  |
|--------|---------|---------|
| Н      | 122"    | 315 CM  |
| L      | 171"    | 435 CM  |
| WEIGHT | 146 LBS | 66.2 KG |

FINISH SHOWN: ANODIZED

STOCKED FINISHES

**ENVIRONMENTS** 

HIGHLIGHTS