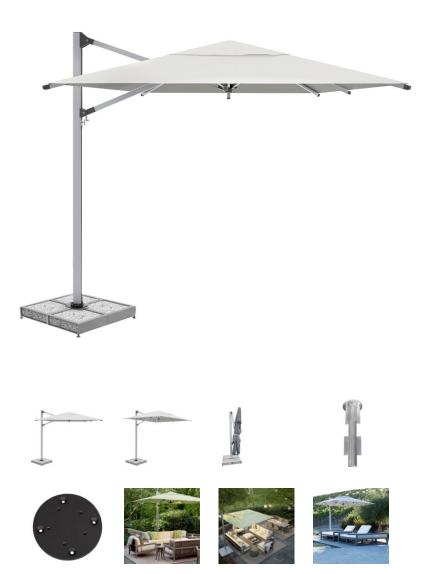

## JANUS TITAN TILT CANTILEVER UMBRELLA **RECTANGLE 400**

THE JANUS UMBRELLAS COLLECTION

UMBRELLA LIST PRICE STARTING AT: \$9,838

Product Number 732-01-308-00-00

FRAME: ANODIZED ALUMINUM WITH STAINLESS STEEL HARDWARE. DURABLE HIGH PERFORMANCE HUB AND FITTINGS. UNIT ROTATES 360 DEGREES AND TILTS FRONT TO BACK ONLY.

COVERAGE 130 SQUARE FEET (12.1 SQUARE METERS). PRICING IS FOR UMBRELLA WITH JANUS ET CIE STANDARD FABRIC. PLEASE SEE YOUR SALES SPECIALIST FOR ADDITIONAL OPTIONS AND PRICING.

BASE REQUIRED AND SOLD SEPARATELY.

NOW AVAILABLE ON SHOPJANUSETCIE.COM.

| W      | 157"    | 399 CM  |
|--------|---------|---------|
| Н      | 114"    | 290 CM  |
| L      | 134"    | 340 CM  |
| WEIGHT | 144 LBS | 65.3 KG |

FINISH SHOWN: ANODIZED

STOCKED FINISHES

**ENVIRONMENTS** 

HIGHLIGHTS