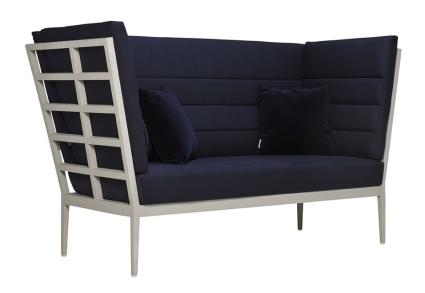

## **SLANT SETTEE 2 SEAT**

DESIGNED BY JANICE FELDMAN THE SLANT COLLECTION

FRAME LIST PRICE STARTING AT: \$4,640

Product Number 719-80-371-73-00

| REQUIRED SOLD SEPARATELY. |                           | FRAME: | ALUMINUM | WITH | Januscoat. | CUSHIONS |
|---------------------------|---------------------------|--------|----------|------|------------|----------|
|                           | REQUIRED SOLD SEPARATELY. |        |          |      |            |          |

| W      | 70.25"   | 179 CM  |
|--------|----------|---------|
| D      | 34.25"   | 87 CM   |
| Н      | 41.25"   | 105 CM  |
| SH     | 12"      | 31 CM   |
| OSH    | 17.5"    | 45 CM   |
| WEIGHT | 82.7 LBS | 37.5 KG |

FINISH SHOWN: PUTTY

NON-STOCKED FINISHES

ENVIRONMENTS

HIGHLIGHTS