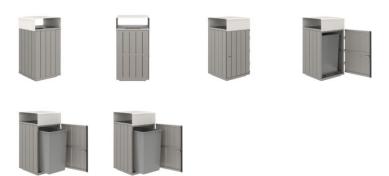

## RALLY TRASH RECEPTACLE

THE RALLY COLLECTION

LIST PRICE STARTING AT: \$3,909

Product Number 719-74-811-73-29

FRAME: ALUMINUM WITH JANUSCOAT. TOP OPENING: 9 3/4 INCHES (24CM) X 10 INCHES (26CM). 304 PASSIVATED STAINLESS STEEL HARDWARE. ADJUSTABLE NYLON GLIDES. INCLUDES RAIN HOOD. OPTIONAL SURFACE MOUNT, SOLD SEPARATELY. HEIGHT WITHOUT RAIN HOOD IS 33 3/4 INCHES (86CM).

| W      | 20.5"     | 52 CM   |
|--------|-----------|---------|
| D      | 20.5"     | 52 CM   |
| Н      | 40.5"     | 103 CM  |
| WEIGHT | 102.1 LBS | 46.3 KG |

FINISH SHOWN: TALC/TEXTURED CHASSIS SILVER