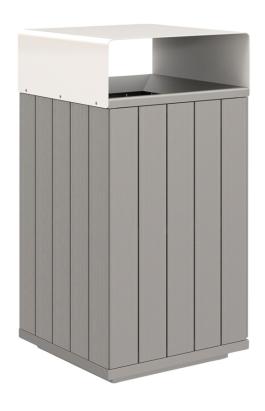

## RALLY TRASH RECEPTACLE

THE RALLY COLLECTION

LIST PRICE STARTING AT: \$3,909

Product Number 719-74-811-73-29

FRAME: ALUMINUM WITH JANUSCOAT. TOP OPENING: 9 3/4 INCHES (24CM) X 10 INCHES (26CM). 304 PASSIVATED STAINLESS STEEL HARDWARE. ADJUSTABLE NYLON GLIDES. INCLUDES RAIN HOOD. OPTIONAL SURFACE MOUNT, SOLD SEPARATELY. HEIGHT WITHOUT RAIN HOOD IS 33 3/4 INCHES (86CM).

| W      | 20.5"     | 52 CM   |
|--------|-----------|---------|
| D      | 20.5"     | 52 CM   |
| Н      | 40.5"     | 103 CM  |
| WEIGHT | 102.1 LBS | 46.3 KG |

FINISH SHOWN: TALC/TEXTURED CHASSIS SILVER