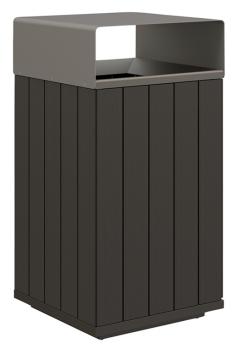

## **RALLY TRASH RECEPTACLE**

THE RALLY COLLECTION

LIST PRICE STARTING AT: \$3,909

Product Number 719-74-811-29-40

FRAME: ALUMINUM WITH JANUSCOAT. TOP OPENING: 9 3/4 INCHES (24CM) X 10 INCHES (26CM). 304 PASSIVATED STAINLESS STEEL HARDWARE. ADJUSTABLE NYLON GLIDES. INCLUDES RAIN HOOD. OPTIONAL SURFACE MOUNT, SOLD SEPARATELY. HEIGHT WITHOUT RAIN HOOD IS 33 3/4 INCHES (86CM).

| $\mathbb{W}$ | 20.5"     | 52 CM   |
|--------------|-----------|---------|
| D            | 20.5"     | 52 CM   |
| Н            | 40.5"     | 103 CM  |
| WEIGHT       | 102.1 LBS | 46.3 KG |
|              |           |         |

FINISH SHOWN: TEXTURED CHASSIS SILVER/BRONZE

NON-STOCKED FINISHES

ENVIRONMENTS

▲ 🔆

HIGHLIGHTS Y