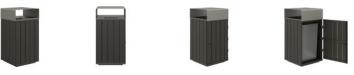

## **RALLY TRASH RECEPTACLE**

THE RALLY COLLECTION

LIST PRICE STARTING AT: \$3,909

Product Number 719-74-811-29-40

FRAME: ALUMINUM WITH JANUSCOAT. TOP OPENING: 9 3/4 INCHES (24CM) X 10 INCHES (26CM). 304 PASSIVATED STAINLESS STEEL HARDWARE. ADJUSTABLE NYLON GLIDES. INCLUDES RAIN HOOD. OPTIONAL SURFACE MOUNT, SOLD SEPARATELY. HEIGHT WITHOUT RAIN HOOD IS 33 3/4 INCHES (86CM).