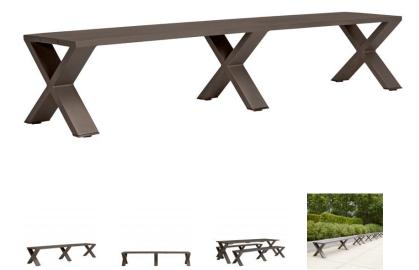

## **GET-TOGETHER BENCH 241**

DESIGNED BY MICHAEL VANDERBYL THE GET-TOGETHER COLLECTION

LIST PRICE STARTING AT: \$3,090

Product Number 719-71-302-40-00

ALUMINUM WITH JANUSCOAT. NYLON ADJUSTABLE GLIDES. 316 STAINLESS STEEL HARDWARE. OPTIONAL SURFACE MOUNT AVAILABLE, SOLD SEPARATE. PLEASE CONTACT YOUR SALES SPECIALIST FOR DETAILS.

| 94.75"   | 241 CM           |
|----------|------------------|
| 19.25"   | 49 CM            |
| 17.75"   | 45 CM            |
| 71.5 LBS | 32.4 KG          |
|          | 19.25"<br>17.75" |

FINISH SHOWN: BRONZE