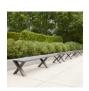

## **GET-TOGETHER BENCH 241**

DESIGNED BY MICHAEL VANDERBYL THE GET-TOGETHER COLLECTION

LIST PRICE STARTING AT: \$3,090

Product Number 719-71-302-01-00

ALUMINUM WITH JANUSCOAT. NYLON ADJUSTABLE GLIDES. 316 STAINLESS STEEL HARDWARE. OPTIONAL SURFACE MOUNT AVAILABLE, SOLD SEPARATE. PLEASE CONTACT YOUR SALES SPECIALIST FOR DETAILS.

| W      | 94.75"   | 241 CM  |
|--------|----------|---------|
| D      | 19.25"   | 49 CM   |
| Н      | 17.75"   | 45 CM   |
| WEIGHT | 71.5 LBS | 32.4 KG |

FINISH SHOWN: TEXTURED WHITE VERMOUTH

STOCKED FINISHES