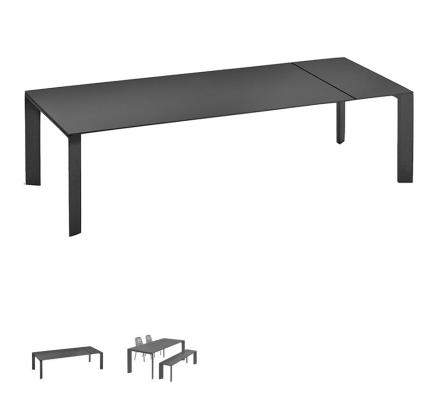

## GRANDE ARCHE EXTENDABLE DINING TABLE RECTANGLE 220

THE GRANDE ARCHE COLLECTION

LIST PRICE STARTING AT: \$11,706

Product Number 711-53-538-83-00

FRAME: POWDER COATED EXTRUDED ALUMINUM. TOP: POWDER COATED DIE CAST ALUMINUM. (1) EXTENSION LEAF INCLUDED. SHIPS KD. FULLY EXTENDED LENGTH 106 1/4 INCHES (270CM). ADDITIONAL EXTENSION LEAF AVAILABLE, SOLD SEPARATELY. MAXIMUM OF (2) EXTENSION LEAVES TOTAL MAY BE USED PER TABLE.

| W      | 39.25"    | 100 CM |
|--------|-----------|--------|
| Н      | 29.25"    | 74 CM  |
| L      | 86.75"    | 220 CM |
| WEIGHT | 143.3 LBS | 65 KG  |

FINISH SHOWN: METALLIC GREY

NON-STOCKED FINISHES