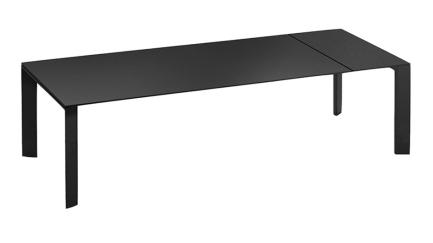

## GRANDE ARCHE EXTENDABLE DINING TABLE RECTANGLE 220

THE GRANDE ARCHE COLLECTION

LIST PRICE STARTING AT: \$11,706

Product Number 711-53-538-80-00

FRAME: POWDER COATED EXTRUDED ALUMINUM. TOP: POWDER COATED DIE CAST ALUMINUM. (1) EXTENSION LEAF INCLUDED. SHIPS KD. FULLY EXTENDED LENGTH 106 1/4 INCHES (270CM). ADDITIONAL EXTENSION LEAF AVAILABLE, SOLD SEPARATELY. MAXIMUM OF (2) EXTENSION LEAVES TOTAL MAY BE USED PER TABLE.

| W      | 39.25"    | 100 CM |
|--------|-----------|--------|
| Н      | 29.25"    | 74 CM  |
| L      | 86.75"    | 220 CM |
| WEIGHT | 143.3 LBS | 65 KG  |

FINISH SHOWN: BLACK

NON-STOCKED FINISHES

STOCKED FINISHES