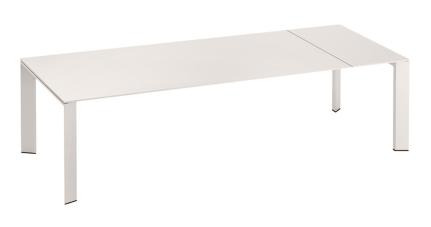

## GRANDE ARCHE EXTENDABLE DINING TABLE RECTANGLE 220

THE GRANDE ARCHE COLLECTION

LIST PRICE STARTING AT: \$11,706

Product Number 711-53-538-63-00

FRAME: POWDER COATED EXTRUDED ALUMINUM. TOP: POWDER COATED DIE CAST ALUMINUM. (1) EXTENSION LEAF INCLUDED. SHIPS KD. FULLY EXTENDED LENGTH 106 1/4 INCHES (270CM). ADDITIONAL EXTENSION LEAF AVAILABLE, SOLD SEPARATELY. MAXIMUM OF (2) EXTENSION LEAVES TOTAL MAY BE USED PER TABLE.

| W      | 39.25"    | 100 CM |
|--------|-----------|--------|
| Н      | 29.25"    | 74 CM  |
| L      | 86.75"    | 220 CM |
| WEIGHT | 143.3 LBS | 65 KG  |

FINISH SHOWN: POWDER GREY

NON-STOCKED FINISHES