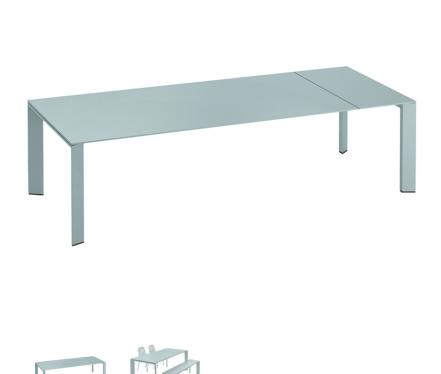

## GRANDE ARCHE EXTENDABLE DINING TABLE RECTANGLE 220

THE GRANDE ARCHE COLLECTION

LIST PRICE STARTING AT: \$11,706

Product Number 711-53-538-61-00

FRAME: POWDER COATED EXTRUDED ALUMINUM. TOP: POWDER COATED DIE CAST ALUMINUM. (1) EXTENSION LEAF INCLUDED. SHIPS KD. FULLY EXTENDED LENGTH 106 1/4 INCHES (270CM). ADDITIONAL EXTENSION LEAF AVAILABLE, SOLD SEPARATELY. MAXIMUM OF (2) EXTENSION LEAVES TOTAL MAY BE USED PER TABLE.

| W      | 39.25"    | 100 CM |
|--------|-----------|--------|
| Н      | 29.25"    | 74 CM  |
| L      | 86.75"    | 220 CM |
| WEIGHT | 143.3 LBS | 65 KG  |

FINISH SHOWN: LIGHT BLUE

NON-STOCKED FINISHES