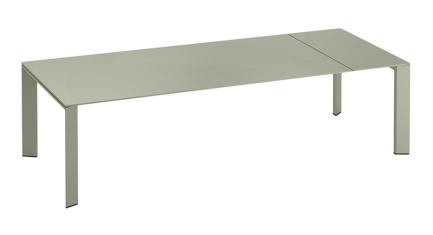

## GRANDE ARCHE EXTENDABLE DINING TABLE RECTANGLE 220

THE GRANDE ARCHE COLLECTION

LIST PRICE STARTING AT: \$11,706

Product Number 711-53-538-50-00

FRAME: POWDER COATED EXTRUDED ALUMINUM. TOP: POWDER COATED DIE CAST ALUMINUM. (1) EXTENSION LEAF INCLUDED. SHIPS KD. FULLY EXTENDED LENGTH 106 1/4 INCHES (270CM). ADDITIONAL EXTENSION LEAF AVAILABLE, SOLD SEPARATELY. MAXIMUM OF (2) EXTENSION LEAVES TOTAL MAY BE USED PER TABLE.

| W      | 39.25"    | 100 CM |
|--------|-----------|--------|
| Н      | 29.25"    | 74 CM  |
| L      | 86.75"    | 220 CM |
| WEIGHT | 143.3 LBS | 65 KG  |

FINISH SHOWN: GREEN TEA

NON-STOCKED FINISHES