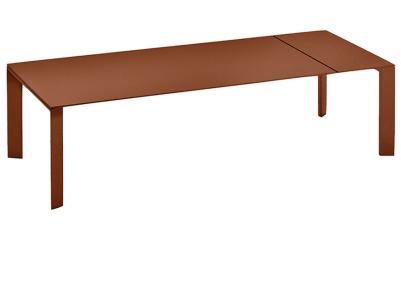

## **GRANDE ARCHE** EXTENDABLE DINING **TABLE RECTANGLE 220**

THE GRANDE ARCHE COLLECTION

LIST PRICE STARTING AT: \$11,706

Product Number 711-53-538-33-00

FRAME: POWDER COATED EXTRUDED ALUMINUM. TOP: POWDER COATED DIE CAST ALUMINUM. (1) EXTENSION LEAF INCLUDED. SHIPS KD. FULLY EXTENDED LENGTH 106 1/4 INCHES (270CM). ADDITIONAL EXTENSION LEAF AVAILABLE, SOLD SEPARATELY. MAXIMUM OF (2) EXTENSION LEAVES TOTAL MAY BE USED PER TABLE.

| W      | 39.25"    | 100 CM |
|--------|-----------|--------|
| Н      | 29.25"    | 74 CM  |
| L      | 86.75"    | 220 CM |
| WEIGHT | 143.3 LBS | 65 KG  |

FINISH SHOWN: TERRACOTTA

NON-STOCKED FINISHES