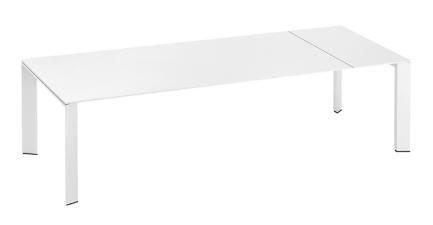

## GRANDE ARCHE EXTENDABLE DINING TABLE RECTANGLE 220

THE GRANDE ARCHE COLLECTION

LIST PRICE STARTING AT: \$11,706

Product Number 711-53-538-01-00

FRAME: POWDER COATED EXTRUDED ALUMINUM. TOP: POWDER COATED DIE CAST ALUMINUM. (1) EXTENSION LEAF INCLUDED. SHIPS KD. FULLY EXTENDED LENGTH 106 1/4 INCHES (270CM). ADDITIONAL EXTENSION LEAF AVAILABLE, SOLD SEPARATELY. MAXIMUM OF (2) EXTENSION LEAVES TOTAL MAY BE USED PER TABLE.

| W      | 39.25"    | 100 CM |
|--------|-----------|--------|
| Н      | 29.25"    | 74 CM  |
| L      | 86.75"    | 220 CM |
| WEIGHT | 143.3 LBS | 65 KG  |

FINISH SHOWN: WHITE

NON-STOCKED FINISHES

STOCKED FINISHES