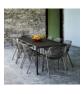

## GRANDE ARCHE EXTENDABLE DINING TABLE RECTANGLE 160

THE GRANDE ARCHE COLLECTION

LIST PRICE STARTING AT: \$8,873

Product Number 711-53-528-80-00

FRAME: POWDER COATED EXTRUDED ALUMINUM. TOP: POWDER COATED DIE CAST ALUMINUM. (1) EXTENSION LEAF INCLUDED. SHIPS KD. FULLY EXTENDED LENGTH 82 3/4 INCHES (210CM). ADDITIONAL EXTENSION LEAF AVAILABLE, SOLD SEPARATELY. MAXIMUM OF (2) EXTENSION LEAVES TOTAL MAY BE USED PER TABLE.

| W      | 35.5"   | 90 CM  |
|--------|---------|--------|
| Н      | 29.25"  | 74 CM  |
| L      | 63"     | 160 CM |
| WEIGHT | 108 LBS | 49 KG  |

FINISH SHOWN: BLACK

NON-STOCKED FINISHES



STOCKED FINISHES



ENVIRONMENTS



HIGHLIGHTS