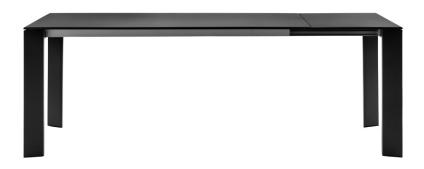

## GRANDE ARCHE EXTENDABLE DINING TABLE RECTANGLE 160

THE GRANDE ARCHE COLLECTION

LIST PRICE STARTING AT: \$8,873

Product Number 711-53-528-80-00

FRAME: POWDER COATED EXTRUDED ALUMINUM. TOP: POWDER COATED DIE CAST ALUMINUM. (1) EXTENSION LEAF INCLUDED. SHIPS KD. FULLY EXTENDED LENGTH 82 3/4 INCHES (210CM). ADDITIONAL EXTENSION LEAF AVAILABLE, SOLD SEPARATELY. MAXIMUM OF (2) EXTENSION LEAVES TOTAL MAY BE USED PER TABLE.

| W      | 35.5"   | 90 CM  |
|--------|---------|--------|
| Н      | 29.25"  | 74 CM  |
| L      | 63"     | 160 CM |
| WEIGHT | 108 LBS | 49 KG  |

FINISH SHOWN: BLACK

NON-STOCKED FINISHES

STOCKED FINISHES